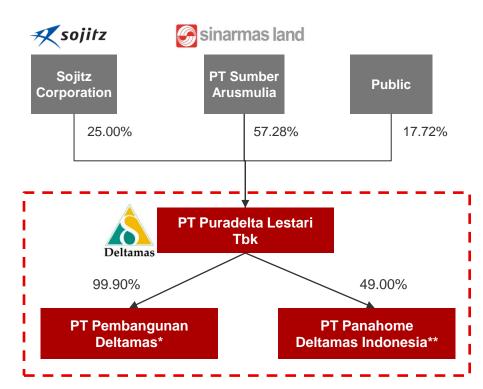

### COMPANY OVERVIEW SHAREHOLDING STRUCTURE

#### Joint Venture Company of Sinarmas Land and Sojitz Corporation

#### **Ownership Structure of the Company**

#### \* Subsidiary of the Company