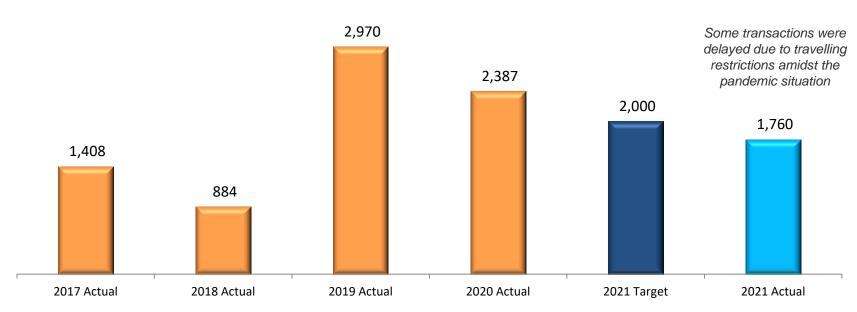

#### **Marketing Sales Achievement**

## Achievement in FY2021 – Rp1.76 trillion 88.0% of 2021 Sales Target

#### Marketing Sales Figures (in Rp Bn)