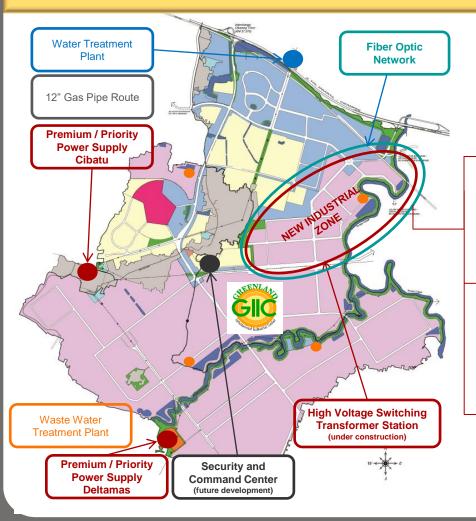

### COMPANY OVERVIEW LOCATION

#### INFRASTRUCTURE DEVELOPMENT TO SUPPORT INDUSTRY

#### **Updates on Industrial Estate**

Development of a new industrial zone inside GIIC Kota Deltamas, dedicated for data centers or other industries that require certain specifications

Collaboration with PLN to develop a data center hub in GIIC Kota Deltamas

Eco-friendly electricity supply, such as, renewable energy certificate, is also offered to customers

Update: 7 data centers have joined in GIIC since 2020 until now