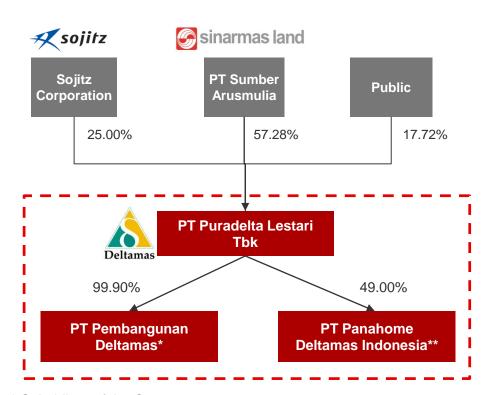

### COMPANY OVERVIEW SHAREHOLDING STRUCTURE

#### Joint Venture Company of Sinarmas Land and Sojitz Corporation

#### **Ownership Structure of the Company**

- \* Subsidiary of the Company
- \*\* Joint Venture Project