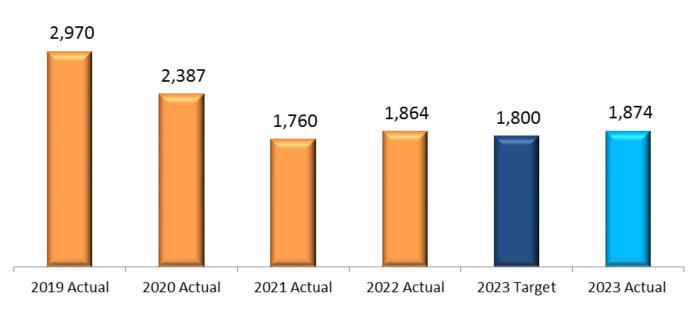

#### **Marketing Sales Achievement**

# Achievement in FY2023 – Rp1.87 trillion 104.10% of 2023 Sales Target

#### Marketing Sales Figures (in Rp Bn)