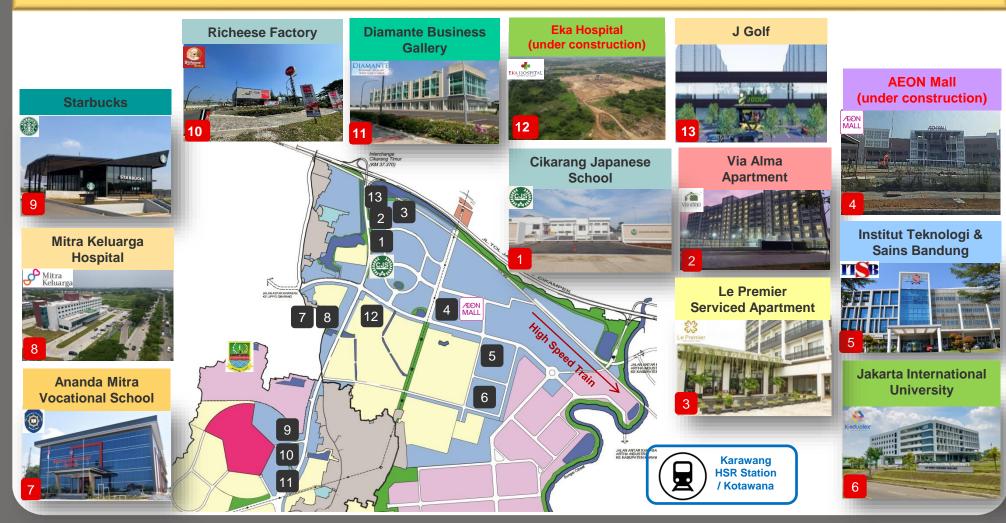

y from PLN



**Nursery Center** 



Clean Water Treatment Plant (Looping System Pipe)



Gas Supply from PGN



Waste Water Treatment Plant



Telco & Fiber Optic from Telkom & MyRep



Firefighter Facilities



Strong Security System

### COMPANY OVERVIEW INDUSTRIAL ESTATE



#### **Updates on Industrial Estate**



Development of a new industrial zone inside GIIC Kota Deltamas, dedicated for data centers or other industries that require certain specifications









Collaboration with PLN to develop a data center hub in GIIC Kota Deltamas



Eco-friendly electricity supply, such as, renewable energy certificate, is also offered to customers

Update: 14 data centers have joined in GIIC since 2020 until now

### COMPANY OVERVIEW COMMERCIAL ESTATE



#### **Updates on Commercial Area**



## COMPANY OVERVIEW COMMERCIAL ESTATE



#### **Updates on Residential Area**



### COMPANY OVERVIEW SUSTAINABLE DEVELOPMENT



#### The Company's Sustainable Development

#### **ENVIRONMENT**

- Water preservation: WTP & WWTP
- Hi Tech Industry: EV Manufacturing & Data Centers
- Green environment: nursery, trees, pedestrian
- Green energy: renewable electricity usage
- Selective to industry
- ISO 14001 Certification



#### **SOCIAL**

- Economic & education empowerment
- Health contribution, eg. Nutrition for Anti Stunting Program & Blood Donor Program
- Clean Water Supply
- Infrastructure development
- Social activity















#### **GOVERNANCE**

- No discrimination practices
- Have Independent Commissioners on Board
- Fulfillment to the employees' rights
- Training and develo