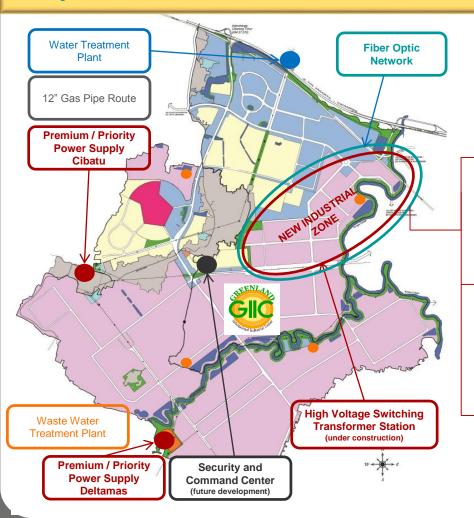

#### INFRASTRUCTURE DEVELOPMENT TO SUPPORT INDUSTRY

#### **Compehensive Facilities and Infrastructures**

World Class Township Design and Planning

Premium Electricity Supply from PLN

**Nursery Center** 

Clean Water Treatment Plant (Looping System Pipe)

Gas Supply from PGN

Waste Water Treatment Plant

Telco & Fiber Optic from Telkom & MyRep

Firefighter Facilities

Strong Security System

#### **Updates on Industrial Estate**

Development of a new industrial zone inside GIIC Kota Deltamas, dedicated for data centers or other industries that require certain specifications

Collaboration with PLN to develop a data center hub in GIIC Kota Deltamas

Eco-friendly electricity supply, such as, renewable energy certificate, is also offered to customers

Update: 14 data centers have joined in GIIC since 2020 until now